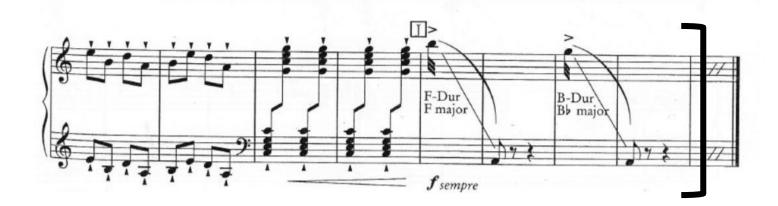

one minor arpeggio

- Candidate's choice of keys
- Two octaves, hands together
- Triplets, slurred
- Quarter note at a minimum of 60 bpm

## 2. Solo

Musicians are expected to play 4-5 minutes from a solo of their choice.

- Play without accompaniment.
- Select a section of the solo that best demonstrates your playing ability.
- The degree of difficulty of the chosen work is factored into the judging, but the execution of the piece is equally considered.

## 3. Orchestral Excerpts

Please play the excerpts listed below.

- BERLIOZ Symphonie Fantastique, mvt. II; mm. 10 [23]
- BRITTEN Young Person's Guide to the Orchestra Fugue, [I] 4 after [J]



**BERLIOZ** Symphonie Fantastique, mvt. II; mm. 10 - [23]





**BRITTEN** Young Person's Guide to the Orchestra – Fugue, [I] – 4 after [J]