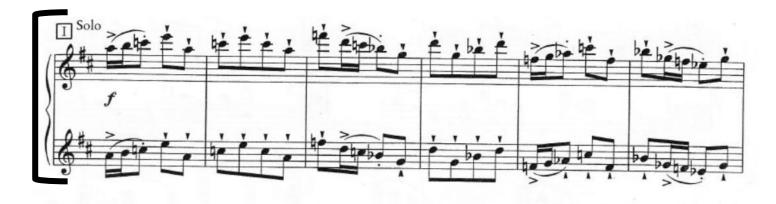

and one minor arpeggio

- Candidate's choice of keys
- Two octaves, hands together
- Triplets, slurred
- Quarter note at a minimum of 60 bpm

## 2. Solo

Musicians are expected to play 4-5 minutes from a solo of their choice.

- Play without accompaniment.
- Select a section of the solo that best demonstrates your playing ability.
- The degree of difficulty of the chosen work is factored into the judging, but the execution of the piece is equally considered.

## 3. Orchestral Excerpts

Please play the excerpts listed below.

- BERLIOZ Symphonie Fantastique, mvt. II; mm. 10 [23]
- BRITTEN Young Person's Guide to the Orchestra Fugue, [I] 4 after [J]



**BERLIOZ** Symphonie Fantastique, mvt. II; mm. 10 - [23]





**BRITTEN** Young Person's Guide to the Orchestra – Fugue, [I] – 4 after [J]