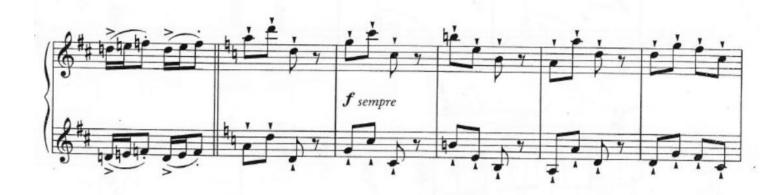

d one minor arpeggio

- Candidate's choice of keys
- Two octaves, hands together
- Triplets, slurred
- Quarter note at a minimum of 60 bpm

## 2. Solo

Musicians are expected to play 4-5 minutes from a solo of their choice.

- Play without accompaniment.
- Select a section of the solo that best demonstrates your playing ability.
- The degree of difficulty of the chosen work is factored into the judging, but the execution of the piece is equally considered.

## 3. Orchestral Excerpts

Please play the excerpts listed below.

- BERLIOZ Symphonie Fantastique, mvt. II; mm. 10 [23]
- BRITTEN Young Person's Guide to the Orchestra Fugue, [I] 4 after [J]



**BERLIOZ** Symphonie Fantastique, mvt. II; mm. 10 - [23]





**BRITTEN** Young Person's Guide to the Orchestra – Fugue, [I] – 4 after [J]