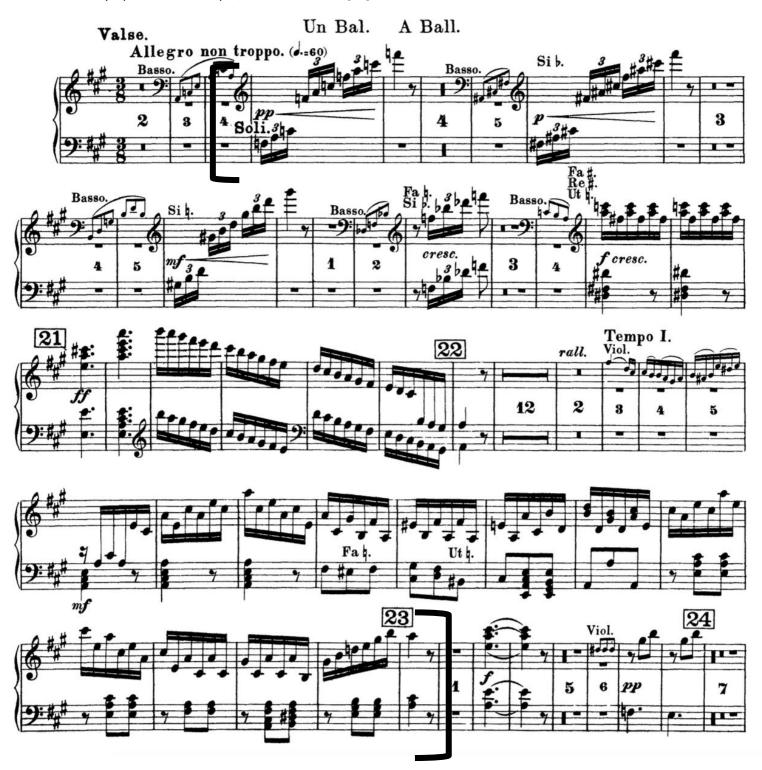

## 3. Orchestral Excerpts

Please play the excerpts listed below.

- BERLIOZ Symphonie Fantastique, mvt. II; mm. 10 [23]
- BRITTEN Young Person's Guide to the Orchestra Fugue, [I] 4 after [J]

**BERLIOZ** Symphonie Fantastique, mvt. II; mm. 10 - [23]

**BRITTEN** Young Person's Guide to the Orchestra – Fugue, [I] – 4 after [J]