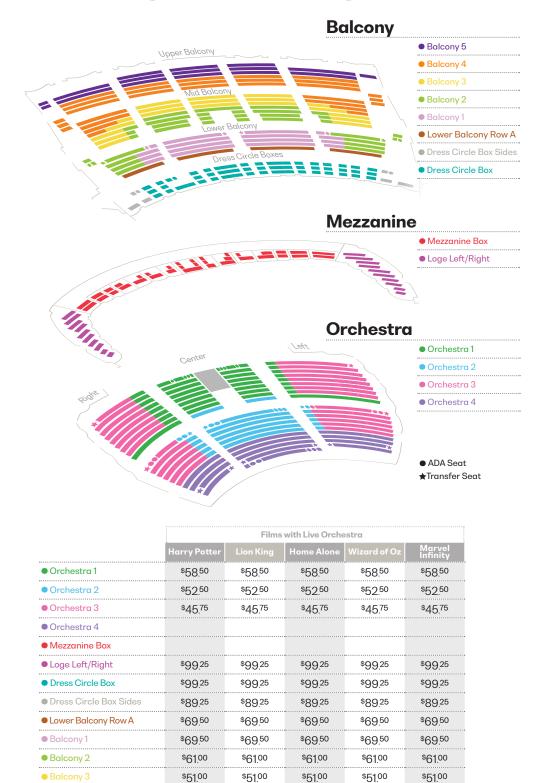

## Films with Live Orchestra Seating and Pricing

Balcony 4

Balcony 5

\$4150

\$4150

\$4150

\$4150

\$4150