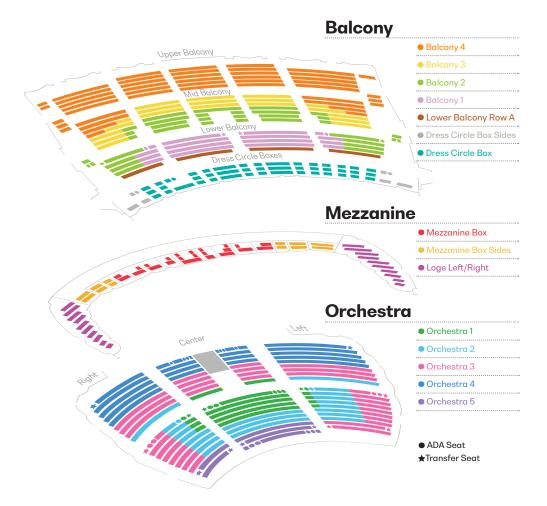

## Films with Live Orchestra Seating and Pricing

Balcony 4

Balcony 5

\$4150

\$4150

\$4150

\$4150

\$4150