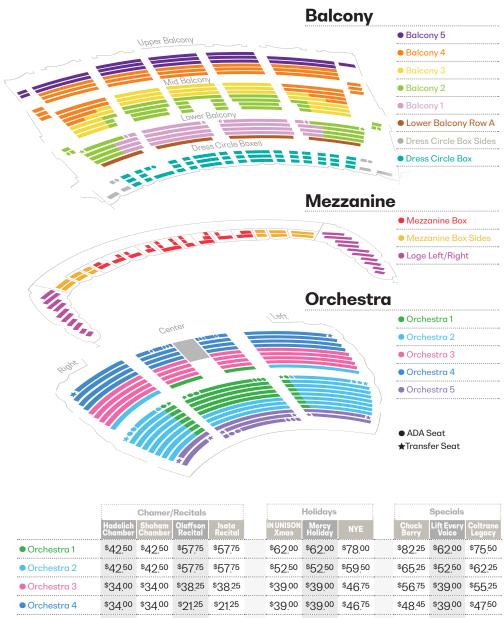

## **Specials Seating and Pricing**

|                                    | Chamer/Recitals     |         |                     | Holladys            |                       |                      | Specials             |                          |                      |                      |
|------------------------------------|---------------------|---------|---------------------|---------------------|-----------------------|----------------------|----------------------|--------------------------|----------------------|----------------------|
|                                    | Hadelich<br>Chamber |         | Olaffson<br>Recital | Isata<br>Recital    | <br>IN UNISON<br>Xmas | Mercy<br>Holiday     | NYE                  | <br>Chuck<br>Berry       | Lift Every<br>Voice  | Coltrane<br>Legacy   |
| Orchestra 1                        | \$42.50             | \$42.50 | \$57.75             | \$57.75             | \$62.00               | \$62.00              | \$78.00              | \$82.25                  | \$62.00              | \$75.50              |
| Orchestra 2                        | \$42.50             | \$42.50 | \$57.75             | \$57.75             | \$52.50               | \$52.50              | \$59.50              | <br>\$65.25              | \$52.50              | \$62.25              |
| Orchestra 3                        | \$34.00             | \$34.00 | \$38.25             | \$38.25             | \$39.00               | \$39.00              | \$46.75              | \$56. <sup>75</sup>      | \$39.00              | \$55.25              |
| Orchestra 4                        | \$34.00             | \$34.00 | \$21. <sup>25</sup> | \$21. <sup>25</sup> | \$39.00               | \$39.00              | \$46. <sup>75</sup>  | <br>\$48. <sup>45</sup>  | \$39.00              | \$47.50              |
| Orchestra 5                        | \$42.50             | \$42.50 | \$57.75             | \$57.75             | \$62.00               | \$62.00              | \$78.00              | \$82.25                  | \$62.00              | \$75.50              |
| Mezzanine Box                      | \$68.00             | \$68.00 | \$107.75            | \$107.75            | \$116. <sup>25</sup>  | \$116. <sup>25</sup> | \$116. <sup>25</sup> | \$116. <sup>25</sup>     | \$116. <sup>25</sup> | \$116. <sup>25</sup> |
| <ul><li>Mezz Box Sides</li></ul>   | \$68.00             | \$68.00 | \$107.75            | \$107.75            | \$116. <sup>25</sup>  | \$116. <sup>25</sup> | \$116. <sup>25</sup> | \$116. <sup>25</sup>     | \$116. <sup>25</sup> | \$116. <sup>25</sup> |
| ● Loge Left/Right                  | \$51.00             | \$51.00 | \$85.00             | \$85.00             | \$84.00               | \$84.00              | \$116. <sup>25</sup> | \$116. <sup>25</sup>     | \$84.00              | \$106.25             |
| <ul><li>Dress Circle Box</li></ul> | \$68.00             | \$68.00 | \$107.75            | \$107.75            | \$116. <sup>25</sup>  | \$116. <sup>25</sup> | \$116. <sup>25</sup> | \$116. <sup>25</sup>     | \$116. <sup>25</sup> | \$116. <sup>25</sup> |
| ● DC Box Sides                     | \$68.00             | \$68.00 | \$107.75            | \$107.75            | \$116. <sup>25</sup>  | \$116. <sup>25</sup> | \$116. <sup>25</sup> | \$116. <sup>25</sup>     | \$116. <sup>25</sup> | \$116. <sup>25</sup> |
| ● Lower Balc Row A                 | \$51.00             | \$51.00 | \$85.00             | \$85.00             | \$84.00               | \$84.00              | \$116. <sup>25</sup> | <br>\$116. <sup>25</sup> | \$84.00              | \$106.25             |
| ● Balcony 1                        | \$42.50             | \$42.50 |                     |                     | \$68.00               | \$68.00              | \$107.75             | \$107.75                 | \$68.00              | \$106.25             |
| Balcony 2                          | \$42.50             | \$42.50 |                     |                     | <br>\$62.00           | \$62.00              | \$72.25              | <br>\$82.25              | \$62.00              | \$82.25              |
| Balcony 3                          |                     |         |                     |                     | <br>\$52.50           | \$52.50              | \$59.50              | <br>\$65. <sup>25</sup>  | \$52.50              | \$61.00              |
| Balcony 4                          |                     |         |                     |                     | <br>\$39.00           | \$39.00              | \$42.50              | <br>\$48.25              | \$39.00              | \$50.00              |
| Balcony 5                          |                     |         |                     |                     |                       |                      |                      | <br>\$48.25              |                      | \$39,50              |
|                                    |                     |         |                     |                     | <br>                  |                      |                      | <br>                     |                      |                      |