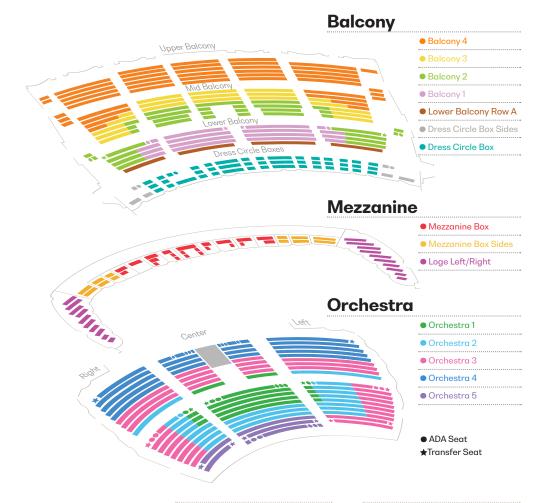

## Classical Concert Seating and Pricing

For films,
holiday, and
more visit
slso.org/season

|                        | Curated Series       |                      |                      | CYO & Add-On Pricing |                     |                     |
|------------------------|----------------------|----------------------|----------------------|----------------------|---------------------|---------------------|
|                        | Coffee               | Fri/Sat              | Sunday               | Coffee               |                     | Sunday              |
| • Orchestra 1          | \$424.00             | \$408.00             | \$371.00             | \$53.00              | \$68.00             | \$53.00             |
| • Orchestra 2          | \$344.00             | \$264. <sup>00</sup> | \$301.00             | \$43.00              | \$44 <u>.</u> 00    | \$43.00             |
| • Orchestra 3          | \$248.00             | \$186. <sup>00</sup> | \$217. <sup>00</sup> | \$31.00              | \$31.00             | \$31.00             |
| • Orchestra 4          | \$200.00             | \$150.00             | \$175. <sup>00</sup> | \$25. <sup>00</sup>  | \$25.00             | \$25.00             |
| • Orchestra 5          | \$136. <sup>00</sup> | \$102. <sup>00</sup> | \$119. <sup>00</sup> | \$17.00              | \$17. <sup>00</sup> | \$17. <sup>00</sup> |
| Mezzanine Box          | \$600.00             | \$762. <sup>00</sup> | \$889.00             | \$75.00              | \$127.00            | \$127.00            |
| Mezzanine Box Sides    | \$600.00             | \$762. <sup>00</sup> | \$889.00             | \$75.00              | \$127.00            | \$127.00            |
| Loge Left/Right        | \$560. <sup>00</sup> | \$600.00             | \$700.00             | \$70.00              | \$100.00            | \$100.00            |
| Dress Circle Box       | \$600.00             | \$762. <sup>00</sup> | \$889.00             | \$75.00              | \$127.00            | \$127.00            |
| Dress Circle Box Sides | \$600.00             | \$762. <sup>00</sup> | \$889.00             | \$75.00              | \$127.00            | \$127.00            |
| Lower Balcony Row A    | \$600.00             | \$600.00             | \$525.00             | \$75.00              | \$100.00            | \$75.00             |
| Balcony 1              | \$528.00             | \$540.00             | \$462.00             | \$66.00              | \$90.00             | \$66. <sup>00</sup> |
| Balcony 2              | \$480.00             | \$480.00             | \$420.00             | \$60.00              | \$80.00             | \$60. <sup>00</sup> |
| Balcony 3              | \$392. <sup>00</sup> | \$432. <sup>00</sup> | \$343. <sup>00</sup> | \$49.00              | \$72.00             | \$49.00             |
| Balcony 4              | \$336.00             | \$318.00             | \$294.00             | \$42.00              | \$53.00             | \$42.00             |

Accessible seating is available in Orchestra, Mezzanine, Dress Circle Boxes, and Lower Balcony sections. Call 314-534-1700 for details.