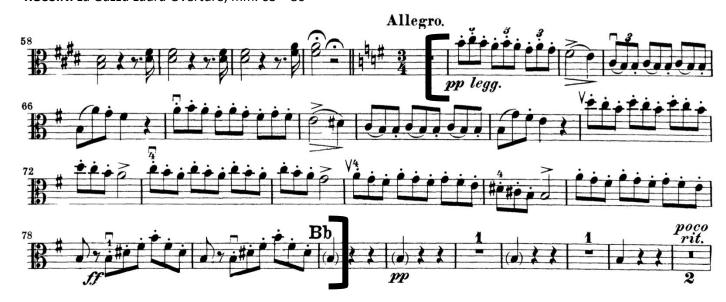

## 3. Orchestral Excerpts

Please play the excerpts listed below.

- **BARTOK** Concerto for Orchestra, mvt. IV; mm. 42 60
- ROSSINI La Gazza Ladra Overture; mm. 63 80
- **BEETHOVEN** Symphony No. 5, mvt. II; mm. 1 10, mm. 98 106

BARTOK Concerto for Orchestra, mvt. IV; mm. 42 – 60

ROSSINI La Gazza Ladra Overture; mm. 63 – 80

**BEETHOVEN** Symphony No. 5, mvt. II; mm. 1 – 10, mm. 98 - 106