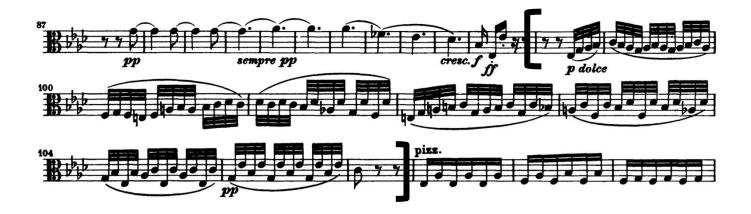

## 3. Orchestral Excerpts

Please play the excerpts listed below.

- **BARTOK** Concerto for Orchestra, mvt. IV; mm. 42 60
- ROSSINI La Gazza Ladra Overture; mm. 63 80
- **BEETHOVEN** Symphony No. 5, mvt. II; mm. 1 10, mm. 98 106

BARTOK Concerto for Orchestra, mvt. IV; mm. 42 – 60

ROSSINI La Gazza Ladra Overture; mm. 63 – 80

**BEETHOVEN** Symphony No. 5, mvt. II; mm. 1 – 10, mm. 98 - 106