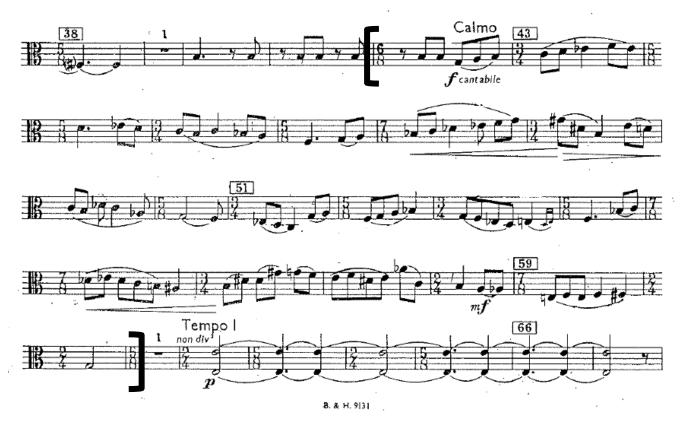

## 3. Orchestral Excerpts

Please play the excerpts listed below.

- **BARTOK** Concerto for Orchestra, mvt. IV; mm. 42 60
- ROSSINI La Gazza Ladra Overture; mm. 63 80
- **BEETHOVEN** Symphony No. 5, mvt. II; mm. 1 10, mm. 98 106

BARTOK Concerto for Orchestra, mvt. IV; mm. 42 – 60

ROSSINI La Gazza Ladra Overture; mm. 63 – 80

**BEETHOVEN** Symphony No. 5, mvt. II; mm. 1 – 10, mm. 98 - 106